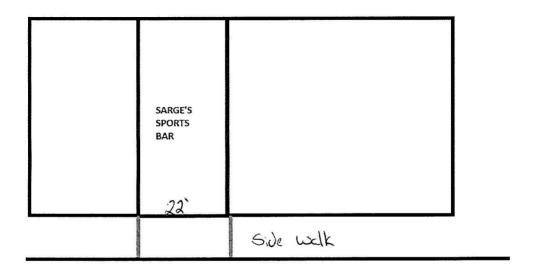

WHEREAS, the Chamber Main Street is holding the annual Big Blue BBQ and Car Show; and

**WHEREAS**, the Sarges has requested to temporarily extend its premise and serve alcoholic liquor located at 718 Broadway Streets, identified in the attached map and permit authorized by this resolution; and

**WHEREAS**, this resolution does not authorize the possession or consumption of alcoholic liquor or cereal malt beverage outside the confines of the event; and

WHEREAS, the City of Marysville, Kansas desires to temporarily exempt portions of Broadway Street as identified in the diagram attached to the permit authorized by this Resolution from the above-references prohibitions on the drinking or consumption of alcoholic liquor and/or cereal malt beverage on public property between the hours of 1:00 p.m. Friday, May 31, 2024 to 1:00 a.m. on Saturday, June 1, 2024 AND Saturday June 1, 2024 from 8 a.m. through 1 a.m. Sunday, June 2, 2024 so long as there is strict compliance with the laws and regulations of the State of Kansas, the City of Marysville, Kansas Municipal Code, and the terms and conditions of this Resolution and any temporary permit issued pursuant hereto.