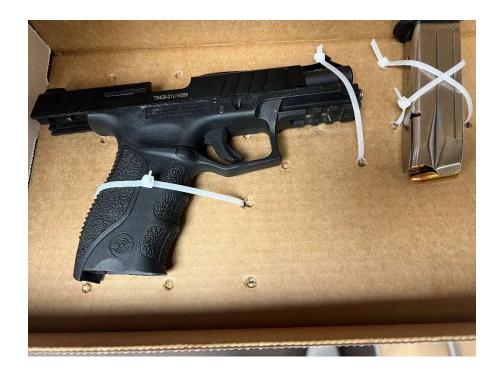

#### ITEM #2:

A Stoeger 9mm handgun, serial number 23-285, criminally seized and forfeited with the proceeds being deposited into the special law fund in accordance with state law, to be sold by an FFL to an FFL.