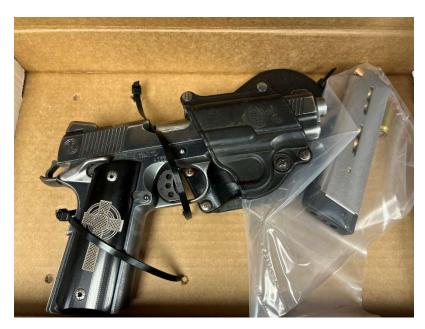

#### ITEM #3:

A custom 1911 handgun, serial number A05396, criminally seized and forfeited with the proceeds being deposited into the special law fund in accordance with state law, to be sold by an FFL to an FFL.