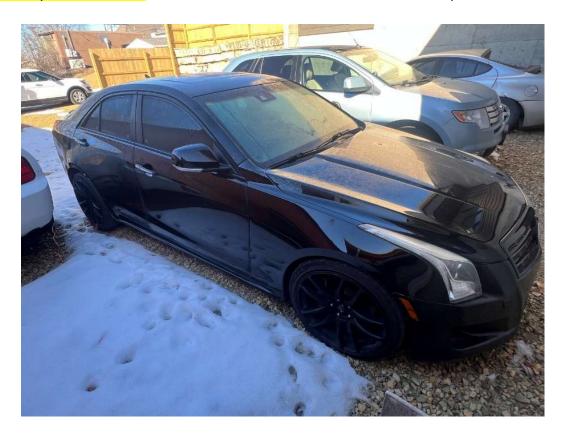

#### ITEM #1:

A 2014 Cadillac ATS, VIN 1G6AL5SX9E0117153, seized and awarded to the Marysville Police Department by the District Court with the proceeds being deposited into the special law fund in accordance with state law, to be sold at public auction.