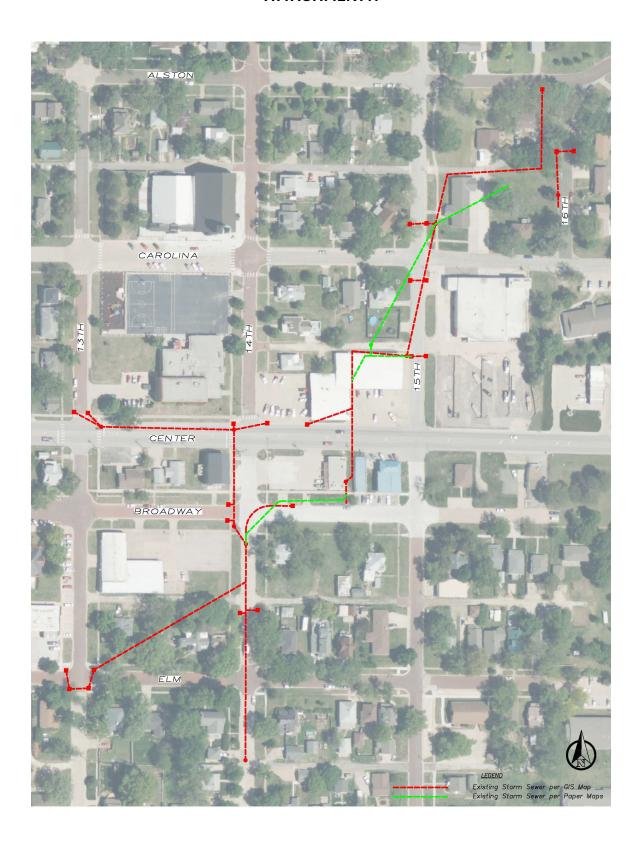

#### 3. BUSINESS AND DISCUSSION ITEMS

| 1. | 15 <sup>th</sup> St Storm Sewer Reconnaissance – CES Proposal | Pages 10-16     |
|----|---------------------------------------------------------------|-----------------|
| 2. | Preorder Seal Chips – Street Dept                             | Pages 17-21     |
| 3. | National Night Out Aug 6, 2024 - MPD                          | Page 22         |
| 4. | Outfitting vehicle #1010 – 2023 Dodge Durango \$10,006 - MPD  | Pages 22, 24-26 |
| 5. | (9) Rifle Magnifiers \$5,550.87 – MPD                         | Pages 23, 27-32 |

#### **ROUND TABLE DISCUSSION:**

1. WALMART. CM Ferris said she was at Walmart during the Shop with a Cop event, and it was great. She said she had a good Christmas and hoped everyone else had also.

- 2. STORM SEWER BY NORDHUS. CM Goracke said the excavation near the Nordhus storm sewer had been closed and asked what had been found. CES Engineering will supply more information at the fist meeting in January.
- **3. FLOOD LIGHT AT DARGATZ BASKETBALL COURT.** CM Schrater reported the flood light at Dargatz Park basketball court has been repaired.
- **4. STORM WATER IMPROVEMENTS.** Mayor Frye said he has had several citizens approach him about storm water issues in their neighborhoods as well as in other parts of the City. We will need to find funding to address the problem.
- **5. FORMS ON-LINE.** Mayor Frye asked if more of the forms the City requires could be placed on the website for easier access.
- **6. SPECIAL MEETING JANUARY 2.** The Council was reminded there will be a Special meeting Tuesday, January 2, 2024, at 5:30p.m. to speak with the representative from SGR who is conducting the City Administrator search.