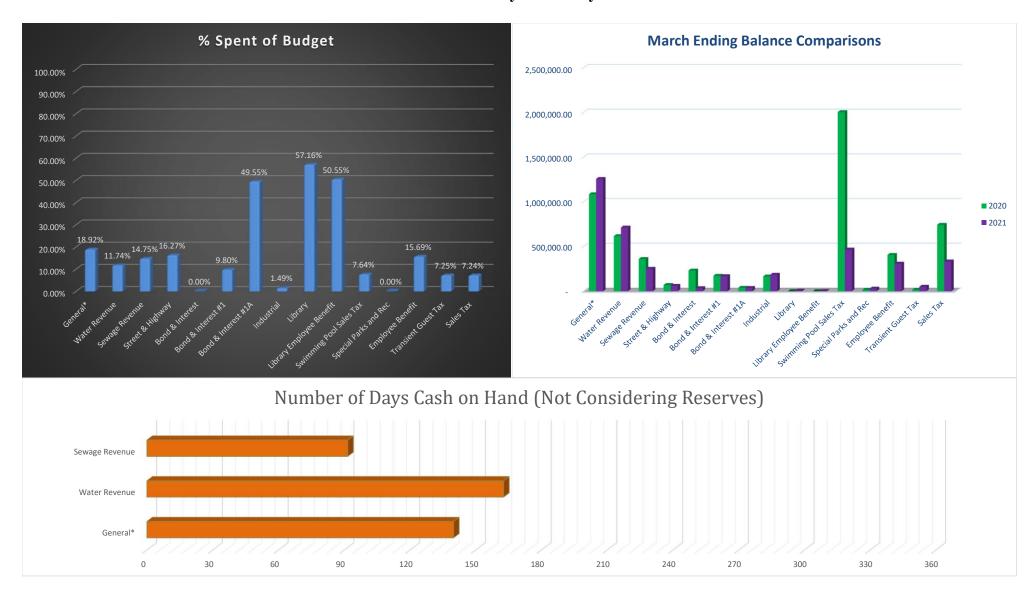

# BALANCE IN FUNDS AS OF MARCH 31, 2021

| General                 | \$1,254,497.37 | Cemetery Endowment          | \$ 37,481.62    |
|-------------------------|----------------|-----------------------------|-----------------|
| Water Revenue           | \$ 711,564.22  | Library Revolving           | \$ 28,181.48    |
| Sewage Revenue          | \$ 250,993.28  | Library                     | \$ 5,883.35     |
| Street & Highway        | \$ 60,129.97   | Library Employee Benefit    | \$ 1,663.46     |
| Airport Revolving       | \$ 2,547.36    | Swimming Pool Sales Tax     | \$ 465,594.05   |
| Sewer Replacement       | \$ 701,676.44  | Special Law Enforcement     | \$ 4,567.73     |
| Bond & Interest         | \$ 34,649.12   | Special Parks & Recreation  | \$ 29,547.53    |
| Bond & Interest #1      | \$ 167,756.56  | Koester Block Maintenance   | \$ 58,761.67    |
| Bond & Interest #1A     | \$ 37,184.82   | Employee Benefit            | \$ 443,249.68   |
| Special Improvements    | \$ 65,345.26   | Transient Guest Tax         | \$ 49,903.82    |
| Industrial              | \$ 184,693.00  | Mun. Equip Reserve          | \$ 536,795.30   |
| Economic Development    | \$ 39,587.87   | Capital Improvements        | \$ 55,194.99    |
| Fire Equipment Reserve  | \$ 214,995.00  | Sales Tax Improvements Fund | \$ 332,362.04   |
| Fire Insurance Proceeds | \$ 5,700.00    | Water Utility Reserve       | \$ 625,014.48   |
|                         |                |                             | \$ 6,405,521.47 |